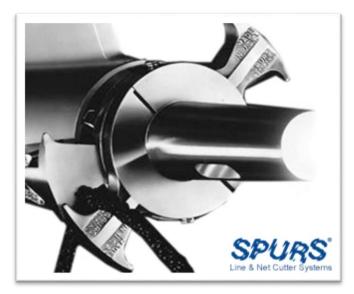

## **DUWEL & SPURS MARINE**

Waterways contain more than just water. Fishing lines, drift nets, trap lines, discarded floating tow lines and hawsers lie in wait for passing vessels.

DUWEL can offer Line and Net Cutters from SPURS Marine as a solution to the problem and a compliment to the already existing gear on both small and bigger vessels. At DUWEL we are pleased to help you regardless of whether you are planning a new installation or in need of a more urgent one.

## Benefits of using SPURS Line & Net Cutter System:

- Fit shaft sizes from 20 mm (<sup>3</sup>/<sub>4</sub>")
- No more costly "downtime" for repairs
- Prevents need for commercial towing
- Prevents burnt bearings, engine and transmission overload repairs.
- No shafts or struts turn loose that can sink your vessel.
- A "screw action" created when the propeller turns prevents entanglement and protects the running gear